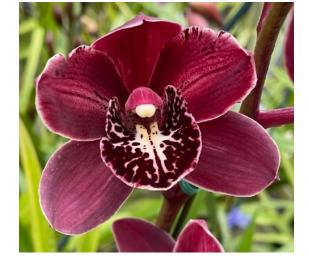

Black Cloud 5" pot Warm tolerant

Cumberland Blues 'Dark Red' in 4" pot warm tolerant Ready in March

Kusuda Shining Remake 5" pot Easy to flower Warm Tolerant

OA27/20 Blackbird's Cousin x Rolling Stone 5" pot Easy to flower Warm Tolerant