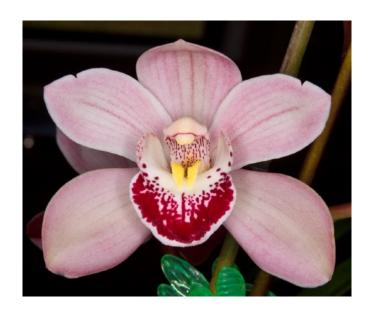

OA3/20M (Peter Pan
'Lawson's #5' x Gentle
Touch 'Bon Bon') 'Round
Flower' in 4" pot
Many flowers on a spike
Moderate Warm Growing
Mericlone Limited stock

OA1/20 & 2/20 Rosy Cloud 'Paradise x Warmly Passionate Warm Tolerant easy to flower