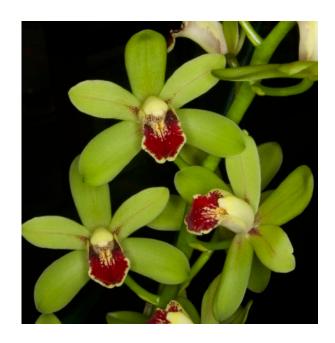

OA5/19 Snow Court x (Snow Court x ensifolium alba)
5" pot
Warm Tolerant easy to flower

OA6/20 Willunga Eye Catcher 'Barcelona' 18-26 flowers per spike, 3" flowers Warm Tolerant Peter Pan offspring 5" pot